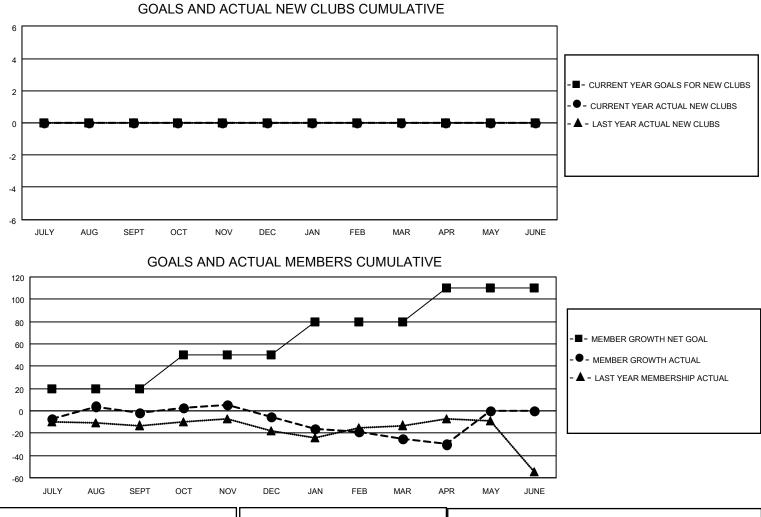

## LOCATION ENGLAND

District 105SC

Results as of: 4/30/2023

| Clubs                 |               |           |               | Members       |                        |                         |                                                    |  |
|-----------------------|---------------|-----------|---------------|---------------|------------------------|-------------------------|----------------------------------------------------|--|
| RESULTS FOR 2022-2023 |               |           |               |               | RESULTS FOR 2022-2023  |                         |                                                    |  |
| QUARTER               | NEW CLUB GOAL | NEW CLUBS | DROPPED CLUBS | QUARTER       | BER GROWTH NET<br>GOAL | MEMBER GROWTH<br>ACTUAL | DROPPED<br>MEMBERS ACTUAL<br>(including transfers) |  |
| JULY/AUG/SEPT         | 0             | 0         | 0             | JULY/AUG/SEPT | 20                     | 28                      | 29                                                 |  |
| OCT/NOV/DEC           | 0             | 0         | 0             | OCT/NOV/DEC   | 30                     | 25                      | 27                                                 |  |
| JAN/FEB/MAR           | 0             | 0         | 1             | JAN/FEB/MAR   | 30                     | 29                      | 46                                                 |  |
| APR/MAY/JUNE          | 0             | 0         | 0             | APR/MAY/JUNE  | 30                     | 13                      | 16                                                 |  |